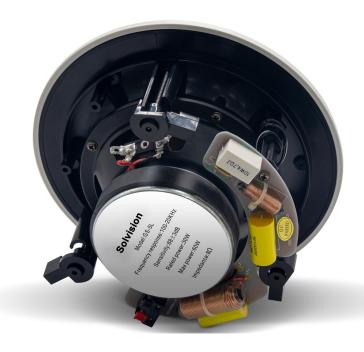

| Model                            | GS-5L                                                                       | GS-6L                        | GS-8L                     |
|----------------------------------|-----------------------------------------------------------------------------|------------------------------|---------------------------|
| Rated power                      | 30W(8Ω)                                                                     | 40W(8Ω)                      | 60W(8Ω)                   |
| Max power                        | 60W(8Ω)                                                                     | 80W(8Ω)                      | 120W(8Ω)                  |
| SPL (1W / 1m)                    | 88±3dB                                                                      | 88±3dB                       | 90±3dB                    |
| Max SPL                          | - 103dB                                                                     | 106dB                        | 110dB                     |
| (Rated /1m)                      |                                                                             |                              |                           |
| Frequency response (-10dB)       | 100Hz~20kHz                                                                 | 60Hz~20kHz                   | 50Hz~20kHz                |
| Material                         | Panel & Rear Cover: ABS; Mesh Cover: Iron                                   |                              |                           |
| Color                            | Front cover: white; ABS: black                                              |                              |                           |
| Operating temperature / humidity | -20°C ~ 55°C; <95%                                                          |                              |                           |
| Speaker unit                     | 5" woofer + 0.75"<br>tweeter                                                | 6" woofer + 0.75"<br>tweeter | 8" woofer + 1"<br>tweeter |
| Dimensions                       | Ø203 x 89H mm                                                               | Ø237 x 98H mm                | Ø297 x 127H mm            |
| Hole size                        | Ø 170 mm                                                                    | Ø 210 mm                     | Ø 260 mm                  |
| Net weight                       | 1.3kg                                                                       | 1.5kg                        | 2.5kg                     |
| Mounting                         | 4 claw rotary mounting ears                                                 |                              |                           |
| Safety                           | CE,FCC,RoHS,(ISO9001:2015,14001:2015,45001:2018, 27001:2022 -IAF Certified) |                              |                           |