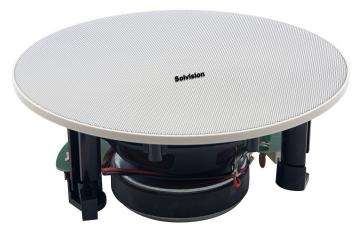

## Solvision High quality fixed resistance magnetic ceiling speaker GS-5L/6L/8L

The entire series of products are designed for the purpose of pursuing extraordinary sound quality, with the characteristics of high fidelity, high power, high sound pressure level, and wide listening range. Each speaker has a stunning performance. The accurately designed frequency divider makes the treble and bass levels more distinct and more in line with the needs of various installations.

## **Features**

- Innovative magnetic mask for easy installation.
- Excellent tweeter: 20-core (GS-5L, GS-6L), 25-core (GS-8L) voice coil.
- The treble is transparent, bright, soft and not irritating.
- The bass is surging and powerful, thick and strong.
- 2-way speaker system with built-in high-quality frequency divider.
- Rotary mounting ears makes installation easy and simple.