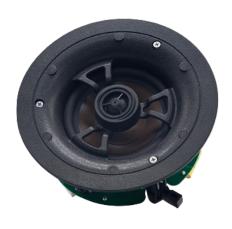

## **Features**

- Innovative magnetic mask for easy installation.
- Excellent tweeter: 20-core (GS-5L, GS-6L), 25-core (GS-8L) voice coil.
- The treble is transparent, bright, soft and not irritating.
- The bass is surging and powerful, thick and strong.
- 2-way speaker system with built-in high-quality frequency divider.
- Rotary mounting ears makes installation easy and simple.